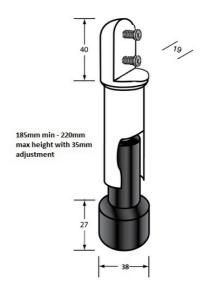

#### **Specification**

| Material   | Stainless Steel, Nylon Base                       |
|------------|---------------------------------------------------|
| Finish     | Satin Stainless Steel                             |
| Features   | Off Floor System                                  |
| Dimensions | 185mm min - 220mm max height with 35mm adjustment |